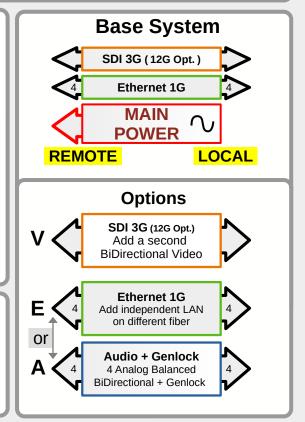

## Compact ½ RU **SMPTE LINK**

SDI 3G or 12G Ethernet 1G Main Power Transport

#### REMOTE

= Enable/Disable Power in SMPTE Cable On/Off

= All Power On (Operative)

LEMO LED = SMPTE Connected and Powered

- No power inserted in SMPTE cable until handshake between Local and Remote
- ° SDI: BiDirectional 3G or 12G
- ° Ethernet: 4 Port Included
- ° Options E and A are mutually exclusive
- ° Options signals run on different fiber respect base system for higher redundancy