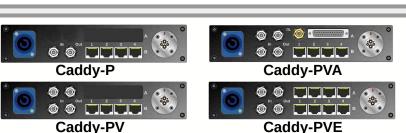

# **LinkBox Caddy-P**

**Compact Multi Signals Power Hybrid System** 

## Compact ½ RU **SMPTE LINK**

SDI 3G or 12G Ethernet 1G Main Power Transport

#### REMOTE

= Enable/Disable Power in SMPTE Cable On/Off

= All Power On (Operative)

LEMO LED = SMPTE Connected and Powered

- No power inserted in SMPTE cable until handshake between Local and Remote
- ° SDI: BiDirectional 3G or 12G
- ° Ethernet: 4 Port Included
- ° Options E and A are mutually exclusive
- ° Options signals run on different fiber respect base system for higher redundancy