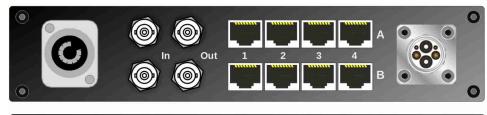

## Compact ½ RU **SMPTE LINK**

SDI 3G or 12G Ethernet 1G Main Power Transport

#### REMOTE

= Enable/Disable Power in SMPTE Cable On/Off

= All Power On (Operative)

LEMO LED = SMPTE Connected and Powered

- No power inserted in SMPTE cable until handshake between Local and Remote
- ° SDI: BiDirectional 3G or 12G
- ° Ethernet: 4 Port Included
- ° Options E and A are mutually exclusive
- ° Options signals run on different fiber respect base system for higher redundancy