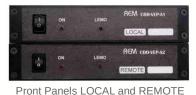

#### **LOCAL**

On/Off = Main Power Switch = LOCAL Unit Powered

LEMO LED = Power inserted in SMPTE Cable

#### REMOTE

= Enable/Disable Power in SMPTE Cable On/Off

= All Power On (Operative)

LEMO LED = SMPTE Connected and Powered

- No power inserted in SMPTE cable until handshake between Local and Remote
- ° SDI: BiDirectional 3G or 12G
- ° Ethernet: 4 Port Included
- ° Options E and A are mutually exclusive
- ° Options signals run on different fiber respect base system for higher redundancy