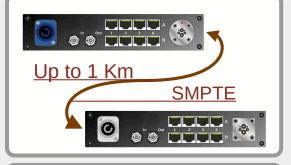

## Compact ½ RU **SMPTE LINK**

SDI 3G or 12G Ethernet 1G Main Power Transport

#### **LOCAL**

On/Off = Main Power Switch = LOCAL Unit Powered

LEMO LED = Power inserted in SMPTE Cable

#### REMOTE

= Enable/Disable Power in SMPTE Cable On/Off

= All Power On (Operative)

LEMO LED = SMPTE Connected and Powered

- No power inserted in SMPTE cable until handshake between Local and Remote
- ° SDI: BiDirectional 3G or 12G
- ° Ethernet: 4 Port Included
- ° Options E and A are mutually exclusive
- ° Options signals run on different fiber respect base system for higher redundancy