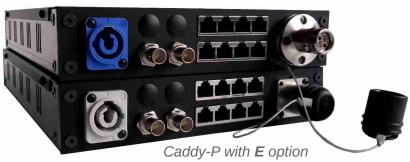

#### REMOTE

= Enable/Disable Power in SMPTE Cable On/Off

= All Power On (Operative)

LEMO LED = SMPTE Connected and Powered

- No power inserted in SMPTE cable until handshake between Local and Remote
- ° SDI: BiDirectional 3G or 12G
- ° Ethernet: 4 Port Included
- ° Options E and A are mutually exclusive
- ° Options signals run on different fiber respect base system for higher redundancy

½ RU 1RU adaptors supplied

Neutrik DUO optional

www.remsnc.it