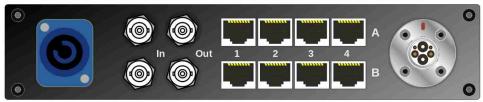

## Compact ½ RU **SMPTE LINK**

SDI 3G or 12G Ethernet 1G Main Power Transport

#### REMOTE

= Enable/Disable Power in SMPTE Cable On/Off

= All Power On (Operative)

LEMO LED = SMPTE Connected and Powered

- No power inserted in SMPTE cable until handshake between Local and Remote
- ° SDI: BiDirectional 3G or 12G
- ° Ethernet: 4 Port Included
- ° Options E and A are mutually exclusive
- ° Options signals run on different fiber respect base system for higher redundancy