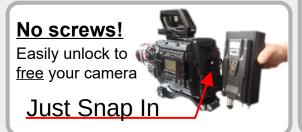

### The URSA STUDIO PRODUCTION Hybrid Solution

The New Wall-Box Plus near ready — With Return Video Output !! The video return is captured an get available on BNC output on Wall-Box Additional "Power Save Utility" to remote switch Off the camera