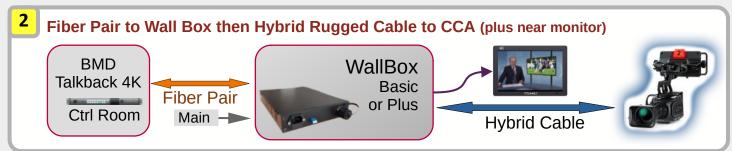

# **Cambox URSA-ST**

**Hybrid Fiber System for Theatre / Studio** 

### The URSA STUDIO PRODUCTION Hybrid Solution

The New Wall-Box Plus near ready — With Return Video Output !! The video return is captured an get available on BNC output on Wall-Box Additional "Power Save Utility" to remote switch Off the camera