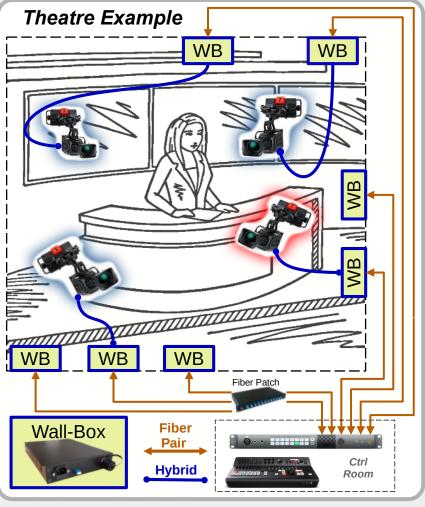

# Cambox URSA-ST

**Hybrid Fiber System for Theatre / Studio** 

## The URSA STUDIO PRODUCTION Hybrid Solution

The simplest, efficient and flexible system to connect **URSA** cameras to Control Room via a Single Cables

Available in 3G or 12G chose what you really need