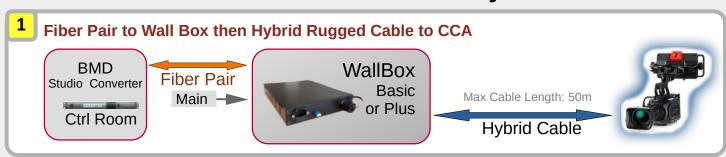

# **Cambox URSA-ST**

**Hybrid Fiber System for Theatre / Studio** 

### The URSA STUDIO PRODUCTION Hybrid Solution

The New Wall-Box Plus near ready — With Return Video Output !! The video return is captured an get available on BNC output on Wall-Box Additional "Power Save Utility" to remote switch Off the camera