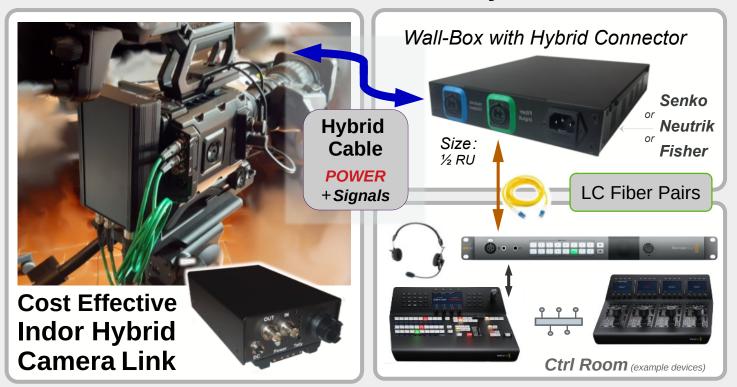

## The URSA STUDIO PRODUCTION Hybrid Solution

The simplest, efficient and flexible system to connect **URSA** cameras to Control Room via a Single Cables

Available in 3G or 12G chose what you really need

V-Lock or G-Mount Senko IP-One or Neutrik DUO

#### **Turn Key solution**

All ancillaries supplied: CCA's Coaxes, Headset LC/LC fibers, SFPs, .....

cambox@remsnc.it