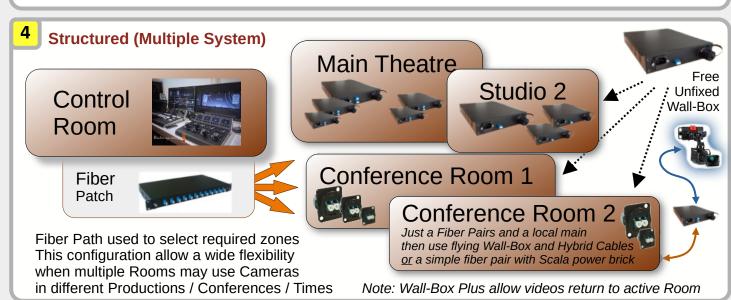

# **Cambox URSA-ST**

**Hybrid Fiber System for Theatre / Studio** 

### The URSA STUDIO PRODUCTION Hybrid Solution

The New Wall-Box Plus near ready — With Return Video Output !! The video return is captured an get available on BNC output on Wall-Box Additional "Power Save Utility" to remote switch Off the camera