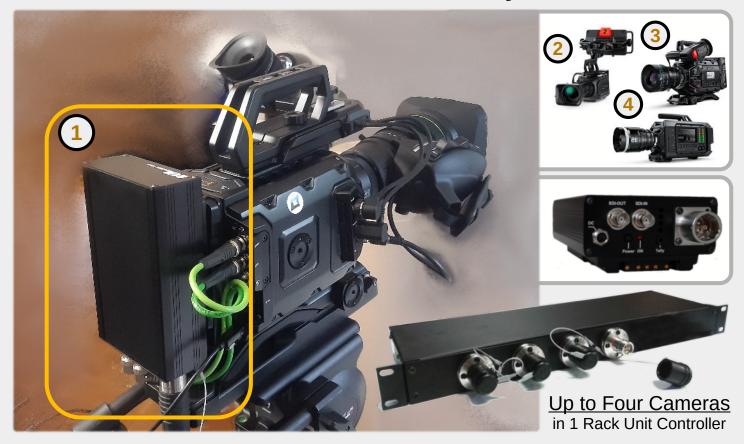

# Cambox URSA

**Hybrid Fiber System - up to 4 Cameras** 

### The BMD URSA LIVE PRODUCTION Hybrid Solution

The simplest and efficient system to connect Your URSA Cameras via Hybrid / SMPTE cables

cambox@remsnc.it

### **Select your version**

- SDI **12G** or **3G/HD** (upgradable)
- SMPTE304 Lemo or Neutrik
- V-Lock or G-Mount Adapters
- Standard or RearFlex Case

Additional Tally / GPI

Milan Forum 2017 8 URSA Mini Jovanotti Summer Tour (STS)