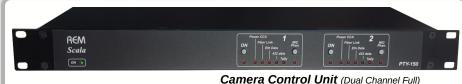

## **Hybrid Power Units**

Manage power to CCA/ PTZ

HPU-WB Wall Box (1/2RH)

Single/Dual Channel Hybrid Interface **ORH Unit** 

Host up to 4Ch Hybrid Interface (1RU)

#### Wall Box Plus (cooming) Return Video Outputs (BNC) available on HPU-WB Power On/Off from CCU

ORG with four LEMO