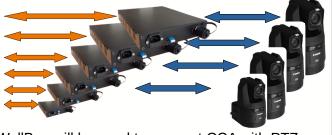

# **Case Studies - Applications**

Max Length LC: 750m Max Length SC: 120m (camera model dependent) Hybrid Cable

Fiber Pair to Wall Box then Hybrid Rugged Cable to CCA (monitor near PTZ)

**Fiber** 

CCUs connected to Fiber Patch Panel to select which WallBox will be used to connect CCA with PTZ