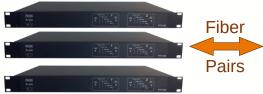

## **Hybrid Power Units**

Manage power to CCA/ PTZ

HPU-WB Wall Box (1/2RH)

Single/Dual Channel Hybrid Interface **ORH Unit** 

Host up to 4Ch Hybrid Interface (1RU)