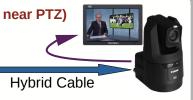

# **Case Studies - Applications**

Max Length LC: 750m Max Length SC: 120m (camera model dependent) Hybrid Cable

Fiber Pair to Wall Box then Hybrid Rugged Cable to CCA (monitor near PTZ)

**Fiber** 

CCUs connected to Fiber Patch Panel to select which WallBox will be used to connect CCA with PTZ