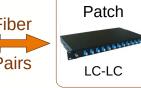

# **Case Studies - Applications**

Max Length LC: 750m Max Length SC: 120m (camera model dependent) Hybrid Cable

Fiber Pair to Wall Box then Hybrid Rugged Cable to CCA (monitor near PTZ)

**Fiber** 

CCUs connected to Fiber Patch Panel to select which WallBox will be used to connect CCA with PTZ