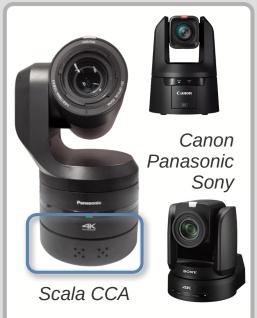

# Scala LT Description

Scala LT is the light version of Scala Modular System.

It has been developed to use High End PTZ Cameras via hybrid cable (Power+Fiber) handling all necessary signals required in live events. Typical application are Fly-Cases, OB-Vans and Theatres installation Just Two main option: