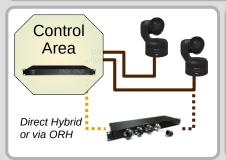

# **Case Studies - Applications**

Max Length LC: 750m Max Length SC: 120m (camera model dependent) Hybrid Cable

Fiber Pair to Wall Box then Hybrid Rugged Cable to CCA (monitor near PTZ)

**Fiber** 

CCUs connected to Fiber Patch Panel to select which WallBox will be used to connect CCA with PTZ