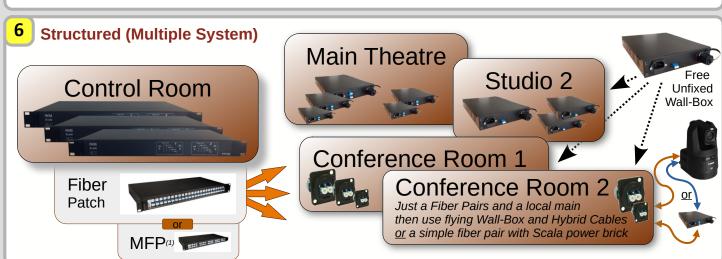

# **Case Studies - Applications**

Max Length LC: 750m Max Length SC: 120m (camera model dependent) Hybrid Cable

Fiber Pair to Wall Box then Hybrid Rugged Cable to CCA (monitor near PTZ)

**Fiber** 

CCUs connected to Fiber Patch Panel to select which WallBox will be used to connect CCA with PTZ