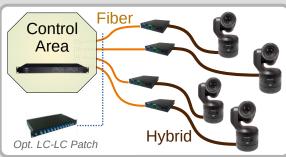

# **Case Studies - Applications**

Max Length LC: 750m Max Length SC: 120m (camera model dependent) Hybrid Cable

Fiber Pair to Wall Box then Hybrid Rugged Cable to CCA (monitor near PTZ)

**Fiber** 

CCUs connected to Fiber Patch Panel to select which WallBox will be used to connect CCA with PTZ