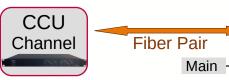

#### PTZ Hybrid or Fiber-Pair Link **Single or Dual Channel**

# Scala LT Description

Scala LT is the light version of Scala Modular System.

It has been developed to use High End PTZ Cameras via hybrid cable (Power+Fiber) handling all necessary signals required in live events. Typical application are Fly-Cases, OB-Vans and Theatres installation Just Two main option:

- SDI 12G for top quality installations and return 3G SDI
- Two possible Hybrid Connectors: SMPTE 304 (Lemo) or Neutrik DUO Remote Hybrid Power Unit (ORH or WB) allow very flexible installation Scala LT may be also ordered with hybrid connectors directly mounted on CCU