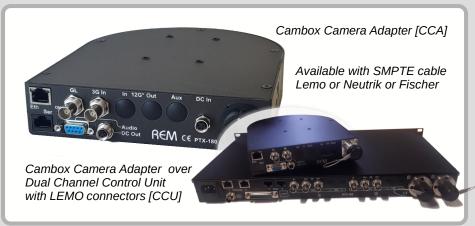

- SDI 12G for top quality installations and return 3G SDI
- Two possible Hybrid Connectors: SMPTE 304 (Lemo) or Neutrik DUO Remote Hybrid Power Unit (ORH or WB) allow very flexible installation Scala LT may be also ordered with hybrid connectors directly mounted on CCU

## **Hybrid Power Units**

Manage power to CCA/ PTZ

HPU-WB Wall Box (1/2RH)

Single/Dual Channel Hybrid Interface **ORH Unit** 

Host up to 4Ch Hybrid Interface (1RU)