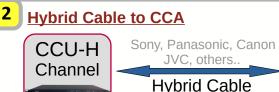

#### PTZ Hybrid or Fiber-Pair Link **Single or Dual Channel**

# Scala LT Description

Scala LT is the light version of Scala Modular System.

It has been developed to use High End PTZ Cameras via hybrid cable (Power+Fiber) handling all necessary signals required in live events. Typical application are Fly-Cases, OB-Vans and Theatres installation Just Two main option:

- SDI 12G for top quality installations and return 3G SDI
- Two possible Hybrid Connectors: SMPTE 304 (Lemo) or Neutrik DUO Remote Hybrid Power Unit (ORH or WB) allow very flexible installation Scala LT may be also ordered with hybrid connectors directly mounted on CCU