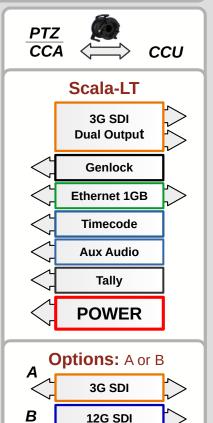

# **SCALA-LT**

### PTZ HYBRID / Fiber INTERFACE

#### PTZ Hybrid or Fiber-Pair Link **Single or Dual Channel**

# Scala LT Description

Scala LT is the light version of Scala Modular System.

It has been developed to use High End PTZ Cameras via hybrid cable (Power+Fiber) handling all necessary signals required in live events. Typical application are Fly-Cases, OB-Vans and Theatres installation Just Two main option:

- SDI 12G for top quality installations and return 3G SDI
- Two possible Hybrid Connectors: SMPTE 304 (Lemo) or Neutrik DUO Remote Hybrid Power Unit (ORH or WB) allow very flexible installation Scala LT may be also ordered with hybrid connectors directly mounted on CCU