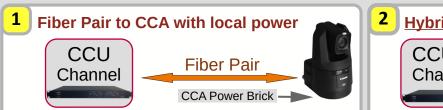

#### PTZ Hybrid or Fiber-Pair Link **Single or Dual Channel**

# Scala LT Description

Scala LT is the light version of Scala Modular System.

It has been developed to use High End PTZ Cameras via hybrid cable (Power+Fiber) handling all necessary signals required in live events. Typical application are Fly-Cases, OB-Vans and Theatres installation Just Two main option:

- SDI 12G for top quality installations and return 3G SDI
- Two possible Hybrid Connectors: SMPTE 304 (Lemo) or Neutrik DUO Remote Hybrid Power Unit (ORH or WB) allow very flexible installation Scala LT may be also ordered with hybrid connectors directly mounted on CCU