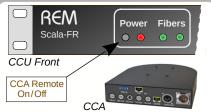

#### **Power Management**

Allow remote On / Off of PTZ camera holding on the Scala CCA (Fiber-Pair models also)