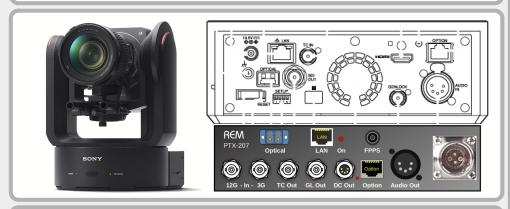

# Sony ILME FR-7 PTZ dedicated Hybrid Link

Sony ILME FR-7 dedicated model of Cambox SCALA Scala-FR is specially designed to connect via hybrid cable the Sony ILME-FR7 PTZ carrying all camera signals. Various models are available to match your specific needs.

#### Video Versions (Model Scala-FR\_)

**3G SDI** Coax (Always Present CCA → CCU)

- P: Pure Free Dark Fiber (12G/HDMI)
- Transport of original Sony Optical Output
- Transport of HDMI with thirty part Optical Extender (E.G.: Opticis HDFX-500-TR)
- F: 12G Fiber/Coax
- Transport of original Sony Optical Output with SDI 12G out on CCU
- 4: 12G Coax
- Transport of SDI 12G/6G/3G to CCU
- R: 3G Return Coax (one video sent to CCA)

### **Genlock** [GL] and **Timecode** [TC]

Perfect camera timing and later editing precision

**Dual Tally** (Red + Green)

Serial Port RS422/485 (Option\*)

useful to manage other remote devices