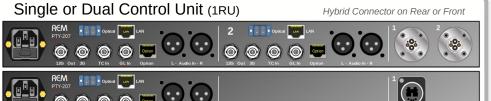

#### Video Versions (Model Scala-FR\_)

**3G SDI** Coax (Always Present CCA → CCU)

- P: Pure Free Dark Fiber (12G/HDMI)
- Transport of original Sony Optical Output
- Transport of HDMI with thirty part Optical Extender (E.G.: Opticis HDFX-500-TR)
- F: 12G Fiber/Coax
- Transport of original Sony Optical Output with SDI 12G out on CCU
- 4: 12G Coax
- Transport of SDI 12G/6G/3G to CCU
- R: 3G Return Coax (one video sent to CCA)