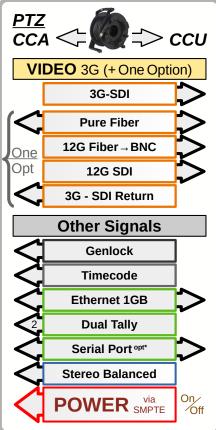

#### Video Versions (Model Scala-FR\_)

**3G SDI** Coax (Always Present CCA → CCU)

- P: Pure Free Dark Fiber (12G/HDMI)
- Transport of original Sony Optical Output
- Transport of HDMI with thirty part Optical Extender (E.G.: Opticis HDFX-500-TR)
- F: 12G Fiber/Coax
- Transport of original Sony Optical Output with SDI 12G out on CCU
- 4: 12G Coax
- Transport of SDI 12G/6G/3G to CCU
- R: 3G Return Coax (one video sent to CCA)

## Audio (Stereo Balanced)

ILME Audio input a normally used in Microphone mode to embed local environment audio in SDI. With Audio transport you can send program audio to be recorder in local CFexpress Type A / SD in ISO application

### **Genlock** [GL] and **Timecode** [TC]

Perfect camera timing and later editing precision

**Dual Tally** (Red + Green)

Serial Port RS422/485 (Option\*)

useful to manage other remote devices

#### **Power Management**

Allow remote On / Off of PTZ camera holding on the Scala CCA (Fiber-Pair models also)