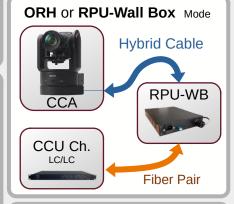

# Sony ILME FR-7 PTZ dedicated Hybrid Link

Sony ILME FR-7 dedicated model of Cambox SCALA Scala-FR is specially designed to connect via hybrid cable the Sony ILME-FR7 PTZ carrying all camera signals. Various models are available to match your specific needs.

#### Video Versions (Model Scala-FR\_)

**3G SDI** Coax (Always Present CCA → CCU)

- P: Pure Free Dark Fiber (12G/HDMI)
- Transport of original Sony Optical Output
- Transport of HDMI with thirty part Optical Extender (E.G.: Opticis HDFX-500-TR)
- F: 12G Fiber/Coax
- Transport of original Sony Optical Output with SDI 12G out on CCU
- 4: 12G Coax
- Transport of SDI 12G/6G/3G to CCU
- R: 3G Return Coax (one video sent to CCA)