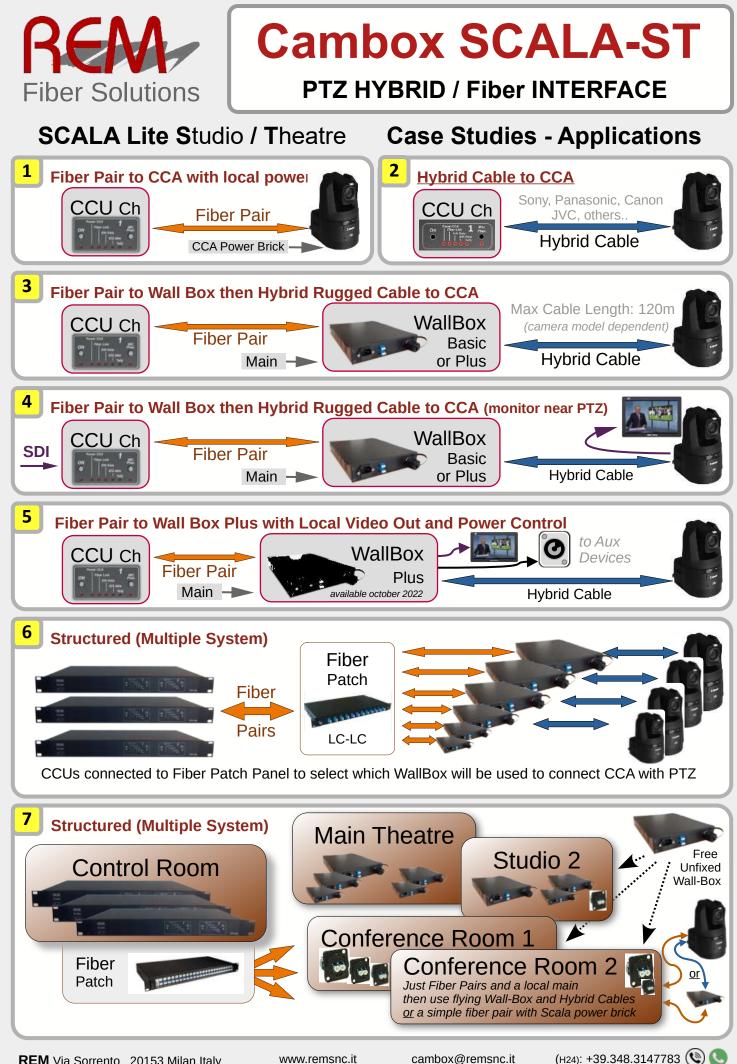

## Cambox SCALA-ST

## PTZ HYBRID / Fiber INTERFACE

SCALA Lite Studio / Theatre

## Single or Dual Channel

**Scala Theatre** is designed to optimize flexibilities in inside environments with reduced distances compared with rental or outside productions where Scala or Scala Lite are used.

Quite often PTZ Cameras need to be positioned over tripods or similar to maximize creativity freedom to match different applications, activities and events on stage.

Controller units are connected to Wall-Boxes via simple fiber pair than Wall-Box add power management to use a Single and competitive IP67 hybrid cable, like Senko IP-One as example, to easily and quick connect PTZ cameras

Of course Scala-T accept Fiber Pair & local power without WB

**REM** Via Sorrento 20153 Milan Italy