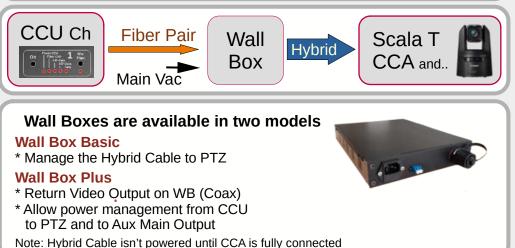

Quite often PTZ Cameras need to be positioned over tripods or similar to maximize creativity freedom to match different applications, activities and events on stage.

Controller units are connected to Wall-Boxes via simple fiber pair than Wall-Box add power management to use a Single and competitive IP67 hybrid cable, like Senko IP-One as example, to easily and quick connect PTZ cameras

Of course Scala-T accept Fiber Pair & local power without WB

**REM** Via Sorrento 20153 Milan Italy