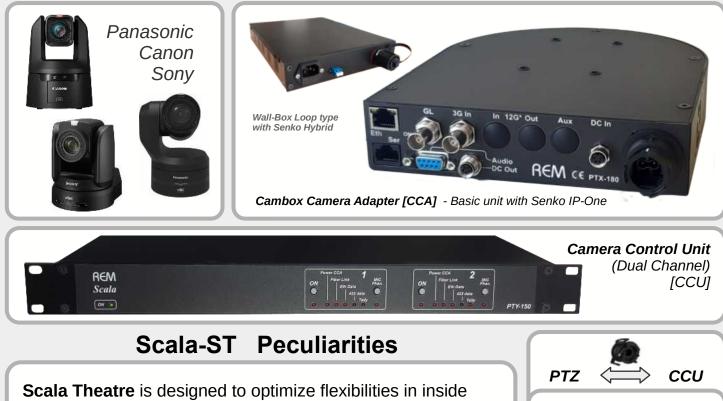

## Single or Dual Channel

**Scala Theatre** is designed to optimize flexibilities in inside environments with reduced distances compared with rental or outside productions where Scala or Scala Lite are used.

Quite often PTZ Cameras need to be positioned over tripods or similar to maximize creativity freedom to match different applications, activities and events on stage.

Controller units are connected to Wall-Boxes via simple fiber pair than Wall-Box add power management to use a Single and competitive IP67 hybrid cable, like Senko IP-One as example, to easily and quick connect PTZ cameras

Of course Scala-T accept Fiber Pair & local power without WB

**REM** Via Sorrento 20153 Milan Italy