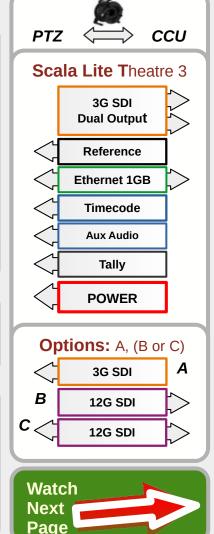

## Single or Dual Channel

**Scala Theatre** is designed to optimize flexibilities in inside environments with reduced distances compared with rental or outside productions where Scala or Scala Lite are used.