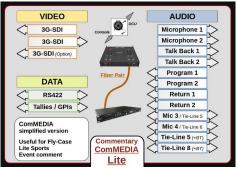

### Commentary Station via Fiber/Hybrid Link

#### **Double Commentary Audio-Video** via Fiber Pair or Hybrid (SMPTE)

Full featured with integrated Video In/Out Two commentators plus two hosts

Redundant Fiber Switch !!!