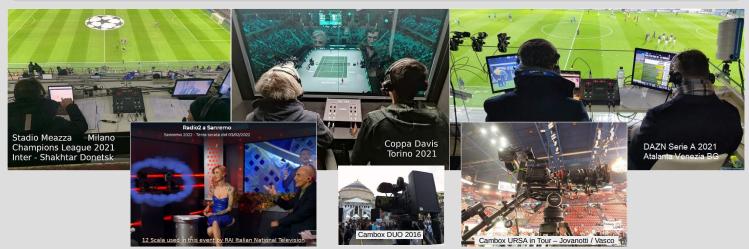

tional Tally

No Latency

Long Distance No screw to fix to CCA

Various Versions:



Lower cost 3G SDI limited version available (Upgradable to 12G) Hybrid connectors: (SMPTE) or Neutrik OpticalCom DUO CCU Outputs with Coax or Fiber Pair (optional Monitor Out) CCA Case: classic version or RearFlex

### Other Standard Products



Commentary or StageBox Fiber or Hybrid Link

**SMPTE Power Inserter** ADD Power to Hybrid Cable after a Fiber Pair connection



#### Customized Fiber / Hybrid Needs? Just contact us!



**REM** Via Sorrento 20153 Milan Italy

RAI National Television: 4K (4 x 3G) plus 10GB Ethernet and Power over Hybrid SMPTE (RIO 2016)



cambox@remsnc.it

SKY Italia: 4K (4 x 3G) plus 3G plus 1GB Ethernet Fiber Pair with Fiber Redundancy AutoSwitch (Host to Stadium Encoder 2019)