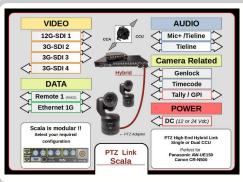

## High-End PTZ Camera Fiber or Hybrid Link

#### PTZ Camera Hybrid Interface (SMPTE)

SCALA is the perfect solution for your TOP gamma PTZ cameras like:

Panasonic AW-UE 150 Canon CR-N500

Widely configurable

Various Modules