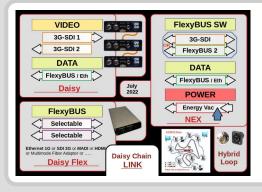

#### Flexible Fiber Link Daisy-Chain-able or Point to Point

FlexyBUS allow selection of secondary signal transport to 3G SDI BiDirectional Ethernet / Madi /HDMI / Analog Video Second SDI bidirectional / ASI

**NEXT** model using Hybrid Cable allow a Smart Daisy Chain Power Transport