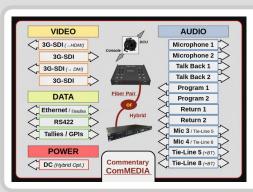

### Commentary Station via Fiber/Hybrid Link

#### **Double Commentary Audio-Video** via Fiber Pair or Hybrid (SMPTE)

Full featured with integrated Video In/Out Two commentators plus two hosts

Redundant Fiber Switch !!!