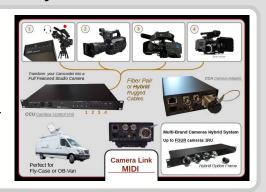

#### **Camera - Camcorders** Fiber or HYBRID Link

MIDI is a complete Camera Link Fiber Pair or SMPTE connections

**Transform ANY Camera or Camcorder** la a Full Featured Studio Camera

Already used with Cinema Cameras like Sony Venice or FX-9