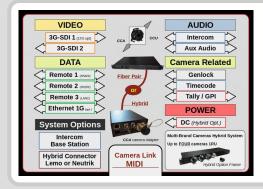

#### **Camera - Camcorders** Fiber or HYBRID Link

MIDI is a complete Camera Link Fiber Pair or SMPTE connections

**Transform ANY Camera or Camcorder** la a Full Featured Studio Camera

Already used with Cinema Cameras like Sony Venice or FX-9