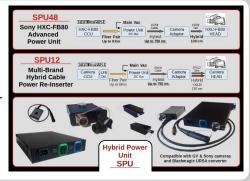

### Other Standard Products

Commentary or StageBox Fiber or Hybrid Link

**SMPTE Power Inserter** ADD Power to Hybrid Cable after a Fiber Pair connection