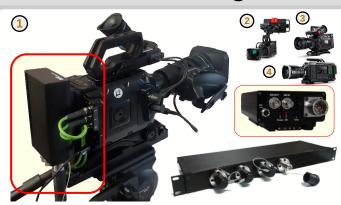

#### **Camera - Camcorders** Fiber or HYBRID Link

MIDI is a complete Camera Link Fiber Pair or SMPTE connections

**Transform ANY Camera or Camcorder** la a Full Featured Studio Camera

Already used with Cinema Cameras like Sony Venice or FX-9