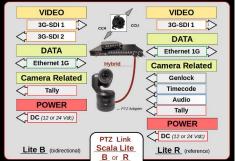

## High-End PTZ Camera Fiber or Hybrid Link

#### PTZ Camera Hybrid Interface (SMPTE)

SCALA is the perfect solution for your TOP gamma PTZ cameras like:

Panasonic AW-UE 150 Canon CR-N500

Widely configurable

Various Modules