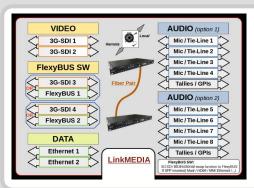

### Other Standard Products

Commentary or StageBox Fiber or Hybrid Link

**SMPTE Power Inserter** ADD Power to Hybrid Cable after a Fiber Pair connection