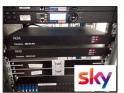

#### Customized Fiber / Hybrid Needs? Just contact us!

**REM** Via Sorrento 20153 Milan Italy

RAI National Television: 4K (4 x 3G) plus 10GB Ethernet and Power over Hybrid SMPTE (RIO 2016)

cambox@remsnc.it

SKY Italia: 4K (4 x 3G) plus 3G plus 1GB Ethernet Fiber Pair with Fiber Redundancy AutoSwitch (Host to Stadium Encoder 2019)