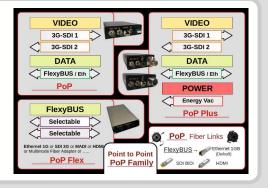

#### Flexible Fiber Link Daisy-Chain-able or Point to Point

FlexyBUS allow selection of secondary signal transport to 3G SDI BiDirectional Ethernet / Madi /HDMI / Analog Video Second SDI bidirectional / ASI

**NEXT** model using Hybrid Cable allow a Smart Daisy Chain Power Transport